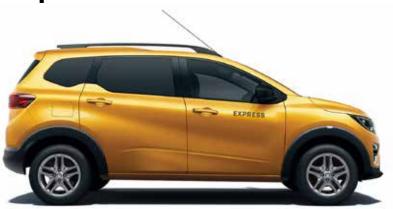

# RENAULT TRIBER Express

RENAULT TRIBER Express

# style with functionality

Tailored for business, the new Triber Express LCV Van combines aesthetics and functionality at the best quality and price ratio on the market. The Triber Express LCV is made for everyday life both on the road and in the city, thanks to the useful technology on board for those facing a hard day's work, the new Triber Express LCV is capable and versatile.

The Triber Express LCV is sure to catch attention with its striking projector headlamps and stylish roof rails. The 3-part ultra-modern triple edge chrome front grille and stylish Flex Wheels further add to its presence. A ground clearance of 182 mm and SUV skid plates lend an impressive stance while offering protection on rough roads.