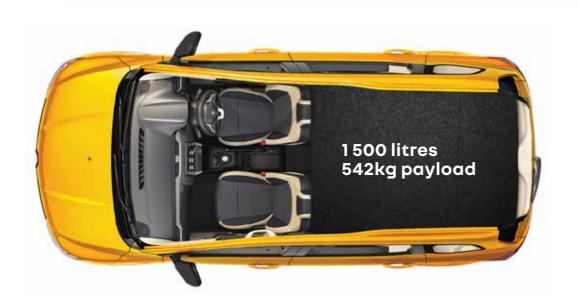

# practical and compact

Triber Express LCV is a versatile workhorse with a load area of 1500 litres and a 542kg payload.

The elegant division between driver's seat and cargo compartment - completely in the style of the Renault Triber, a user-friendly interior.

#### Interior

- · Dual tone interior
- · Side airvents with chrome contour finish
- · Steering wheel leather wrap insert
- · Digital instrument cluster
- · Upholstery:fabric
- · Load area 1500 litres
- · Payload 542kg

1500 litre cargo load area 542kg payload