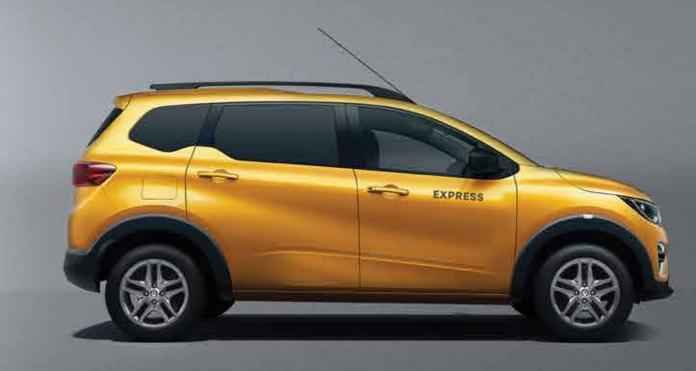

# Triber Express LCV robust and flexible

The new Triber Express LCV combines the characteristics of a commercial vehicle with a hatchback, which underlines its robustness and modernity. The Triber Express LCV turns every job into child's play, adapting to space load requirement to always offer maximum comfort. Optimal accessibility to the load area thanks to the rear side doors, which simplify the loading of bulky objects.

# practical and compact

Triber Express LCV is a versatile workhorse with a load area of 1500 litres and a 542kg payload.

The elegant division between driver's seat and cargo compartment - completely in the style of the Renault Triber, a user-friendly interior.

The use of space on board is maximized thanks to a generous load area which contributes to the functional and practical character of Triber Express LCV.