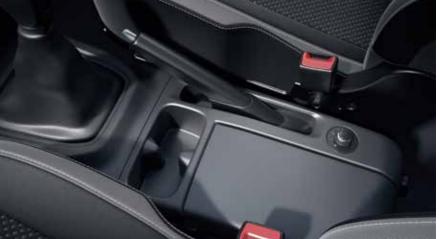

· Cooled storage in centre console · Vanity mirror on passenger side

Front power windows

· Gear shift indicator

· Aircon manual

· Seat belt reminder - driver and front passenger

Triber Express interior with R&Go® radio