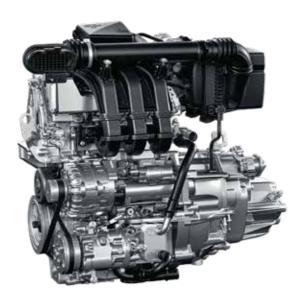

### new energy engine

The new Renault Triber offers a perfect balance of performance and fuel economy. Its new generation hi-tech 1.0-litre 3-cylinder petrol Energy Engine generates 52kW with 96Nm torque. Further equipped with modern technology like the dual VVT system that delivers maximum response at all revs, it ensures optimum acceleration. This along with good fuel effciency and low maintenance cost makes the engine ideal for South Africa.