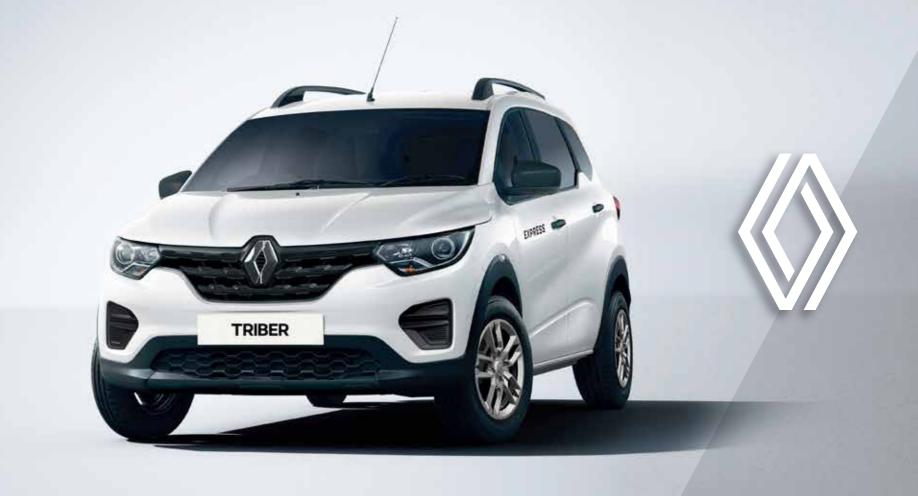

# RENAULT TRIBER Express

RENAULT TRIBER Express

# style with functionality

Tailored for business, the new Triber Express LCV Van combines aesthetics and functionality at the best quality and price ratio on the market. The Triber Express LCV is made for everyday life both on the road and in the city, thanks to the useful technology on board for those facing a hard day's work, the new Triber Express LCV is capable and versatile.

The Triber Express LCV is sure to catch attention with its striking projector headlamps and stylish roof rails. The 3-part ultra-modern triple edge chrome front grille and stylish Flex Wheels further add to its presence. A ground clearance of 182 mm and SUV skid plates lend an impressive stance while offering protection on rough roads.