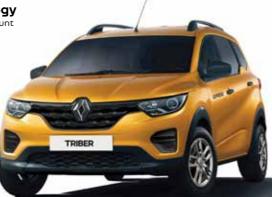

# RENAULT TRIBER Express

RENAULT TRIBER Express

# style with functionality

Tailored for business, the new Triber Express LCV Van combines aesthetics and functionality at the best quality and price ratio on the market. The Triber Express LCV is made for everyday life both on the road and in the city, thanks to the useful technology on board for those facing a hard day's work, the new Triber Express LCV is capable and versatile.

The Triber Express LCV is sure to catch attention with its striking projector headlamps and stylish roof rails. The 3-part ultra-modern triple edge chrome front grille and stylish Flex Wheels further add to its presence. A ground clearance of 182 mm and SUV skid plates lend an impressive stance while offering protection on rough roads.