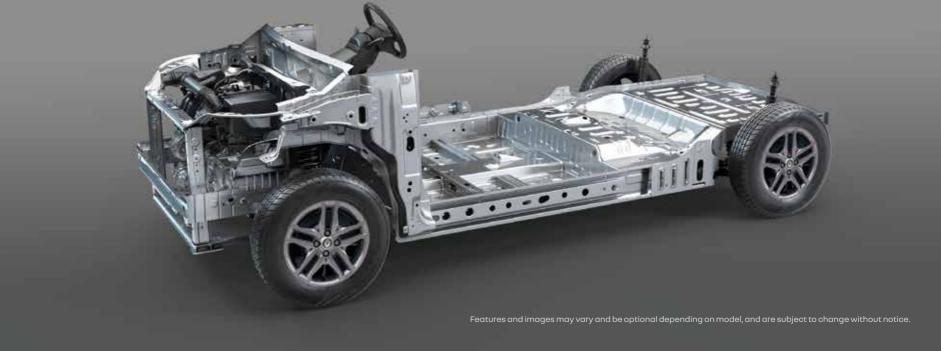

# new unique platform

The new Renault Triber Express LCV is designed on a unique and latest generation modular platform.

This offers unbeatable roominess and flexibility. With an optimised engine compartment, it helps maximise space in the passenger compartment. The new platform also provides a superior driving experience and unmatched comfort.