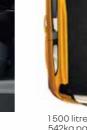

# practical and compact

Triber Express LCV is a versatile workhorse with a load area of 1500 litres and a 542kg payload.

The elegant division between driver's seat and cargo compartment - completely in the style of the Renault Triber, a user-friendly interior.

#### Interior

- · Dual tone interior
- · Side airvents with chrome contour finish
- · Steering wheel leather wrap insert
- · Digital instrument cluster
- · Upholstery:fabric
- · Load area 1500 litres
- · Payload 542kg

1500 litre cargo load area 542kg payload