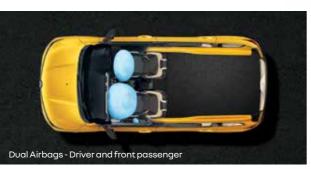

The ABS system, in combination with Electronic Brake Distribution. (EBD) works to ensure maximum effectiveness of the braking and vehicle stability. There are front driver and passenger airbags. The Reverse Parking sensors helps you park even in the tightest spots.

- · Exterior door mirrors & handles grained black · Dual Airbags driver and front passenger
- · Manual exterior rearview mirrors with manual fold
- · Ground clearance of 182mm
- · Projector headlamps
- · Eagle beak tail lamps
- · Longitudinal roof bars with 50kg load capacity Window tint - black film (rear)
- · 14" Wheels with full wheel covers · Window mesh protection - black (rear) · Spare wheel