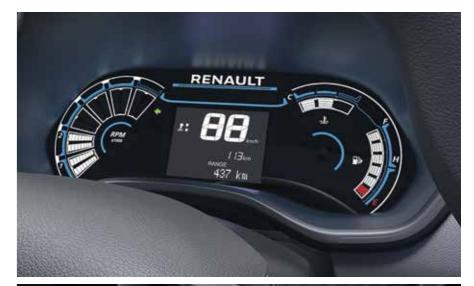

# versatile and functional

The new Renault Triber Express LCV is future-ready. It features a fully digital instrument cluster with LED illumination and sportier graphics.

The digital tachometer and gear shift indicator assist in driving at an optimum speed for better fuel efficiency, while the onboard computer keeps the driver informed about relevant driving-related info-like fuel consumption, average speed and distance to empty.