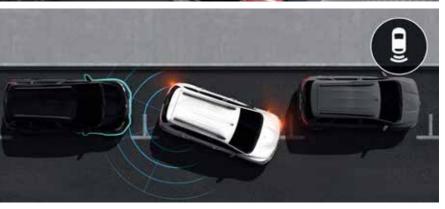

The ABS system, in combination with Electronic Brake Distribution. (EBD) works to ensure maximum effectiveness of the braking and vehicle stability. There are front driver and passenger airbags. The Reverse Parking sensors helps you park even in the tightest spots.