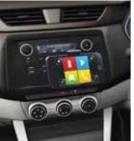

# modern and well equipped interior

Experience an all-new modern interior inside the new Renault Triber Express. The dual tone interior with harmonious trim exudes warmth while the centre fascia spells sophistication. The super spacious Triber Express features a LED instrument cluster and two independent controls for air conditioning, and comes standard with front electric windows and is equipped with a Connect R&Go® radio, including a USB port.

· Cooled storage in centre console · Vanity mirror on passenger side

Front power windows

· Gear shift indicator

· Aircon manual

· Seat belt reminder - driver and front passenger

Triber Express interior with R&Go® radio

#### Multimedia and Technology

- · R&Go® radio with smartphone mount and application available as an additional accessory
- · Front speakers x 2
- Antenna

R&Go® radio with additional

accessory smartphone mount