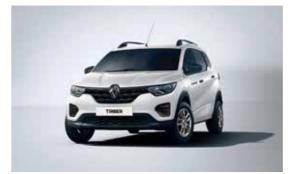

# RENAULT TRIBER Express

RENAULT TRIBER Express

# style with functionality

Tailored for business, the new Triber Express LCV Van combines aesthetics and functionality at the best quality and price ratio on the market. The Triber Express LCV is made for everyday life both on the road and in the city, thanks to the useful technology on board for those facing a hard day's work, the new Triber Express LCV is capable and versatile.

The Triber Express LCV is sure to catch attention with its striking projector headlamps and stylish roof rails. The 3-part ultra-modern triple edge chrome front grille and stylish Flex Wheels further add to its presence. A ground clearance of 182 mm and SUV skid plates lend an impressive stance while offering protection on rough roads.