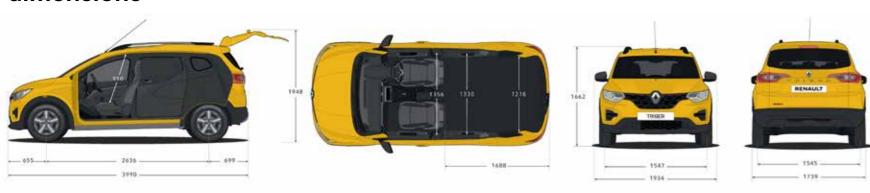

# practical and compact

Triber Express LCV is a versatile workhorse with a load area of 1500 litres and a 542kg payload.

The elegant division between driver's seat and cargo compartment - completely in the style of the Renault Triber, a user-friendly interior.

#### Interior

- · Dual tone interior
- · Side airvents with chrome contour finish
- · Steering wheel leather wrap insert
- · Digital instrument cluster
- · Upholstery:fabric
- · Load area 1500 litres
- · Payload 542kg

1500 litre cargo load area 542kg payload