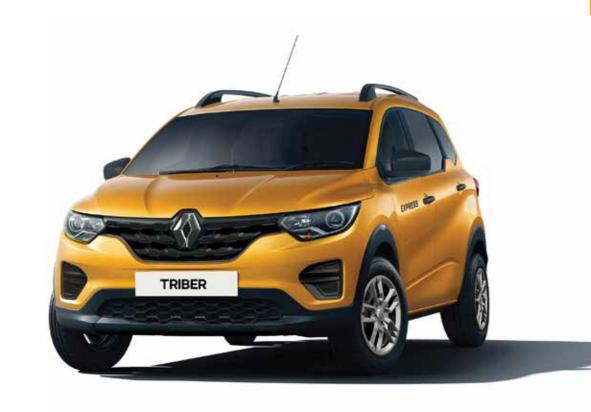

The Triber Express LCV is sure to catch attention with its striking projector headlamps and stylish roof rails. The 3-part ultra-modern triple edge chrome front grille and stylish Flex Wheels further add to its presence. A ground clearance of 182 mm and SUV skid plates lend an impressive stance while offering protection on rough roads.

- · Exterior door mirrors & handles grained black · Dual Airbags driver and front passenger
- · Manual exterior rearview mirrors with manual fold
- · Ground clearance of 182mm
- · Projector headlamps
- · Eagle beak tail lamps
- · Longitudinal roof bars with 50kg load capacity Window tint - black film (rear)
- · 14" Wheels with full wheel covers · Window mesh protection - black (rear) · Spare wheel