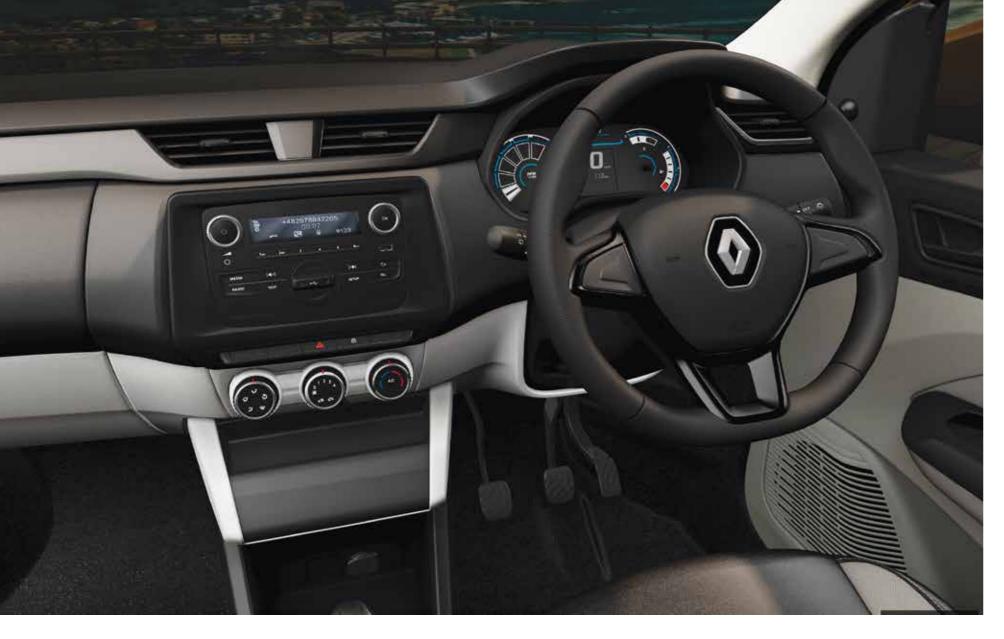

# modern and well equipped interior

Experience an all-new modern interior inside the new Renault Triber Express. The dual tone interior with harmonious trim exudes warmth while the centre fascia spells sophistication. The super spacious Triber Express features a LED instrument cluster and two independent controls for air conditioning, and comes standard with front electric windows and is equipped with a Connect R&Go® radio, including a USB port.

# versatile and functional

The new Renault Triber Express LCV is future-ready. It features a fully digital instrument cluster with LED illumination and sportier graphics.

The digital tachometer and gear shift indicator assist in driving at an optimum speed for better fuel efficiency, while the onboard computer keeps the driver informed about relevant driving-related info-like fuel consumption, average speed and distance to empty.