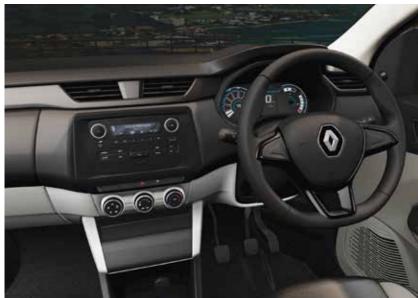

# modern and well equipped interior

Experience an all-new modern interior inside the new Renault Triber Express. The dual tone interior with harmonious trim exudes warmth while the centre fascia spells sophistication. The super spacious Triber Express features a LED instrument cluster and two independent controls for air conditioning, and comes standard with front electric windows and is equipped with a Connect R&Go® radio, including a USB port.

· Cooled storage in centre console · Vanity mirror on passenger side

Front power windows

· Gear shift indicator

· Aircon manual

· Seat belt reminder - driver and front passenger

Triber Express interior with R&Go® radio

#### Multimedia and Technology

- · R&Go® radio with smartphone mount and application available as an additional accessory
- · Front speakers x 2
- Antenna

R&Go® radio with additional

accessory smartphone mount