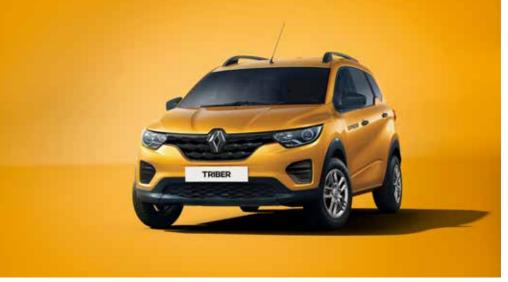

# Triber Express LCV robust and flexible

The new Triber Express LCV combines the characteristics of a commercial vehicle with a hatchback, which underlines its robustness and modernity. The Triber Express LCV turns every job into child's play, adapting to space load requirement to always offer maximum comfort. Optimal accessibility to the load area thanks to the rear side doors, which simplify the loading of bulky objects.

The Triber Express LCV is 100% Renault, simple, economical and robust, and includes a 5 year/150 000km warranty. A reliable partner in everyday life, where functionality and ergonomics work together and create an effective solution.