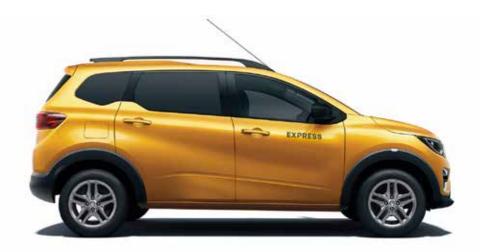

# RENAULT TRIBER Express

RENAULT TRIBER Express

# style with functionality

Tailored for business, the new Triber Express LCV Van combines aesthetics and functionality at the best quality and price ratio on the market. The Triber Express LCV is made for everyday life both on the road and in the city, thanks to the useful technology on board for those facing a hard day's work, the new Triber Express LCV is capable and versatile.

The Triber Express LCV is sure to catch attention with its striking projector headlamps and stylish roof rails. The 3-part ultra-modern triple edge chrome front grille and stylish Flex Wheels further add to its presence. A ground clearance of 182 mm and SUV skid plates lend an impressive stance while offering protection on rough roads.