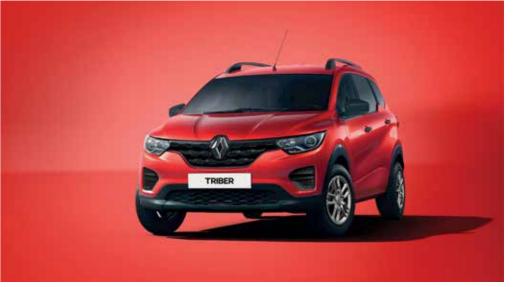

# style with functionality

Tailored for business, the new Triber Express LCV Van combines aesthetics and functionality at the best quality and price ratio on the market. The Triber Express LCV is made for everyday life both on the road and in the city, thanks to the useful technology on board for those facing a hard day's work, the new Triber Express LCV is capable and versatile.

The Triber Express LCV is sure to catch attention with its striking projector headlamps and stylish roof rails. The 3-part ultra-modern triple edge chrome front grille and stylish Flex Wheels further add to its presence. A ground clearance of 182 mm and SUV skid plates lend an impressive stance while offering protection on rough roads.